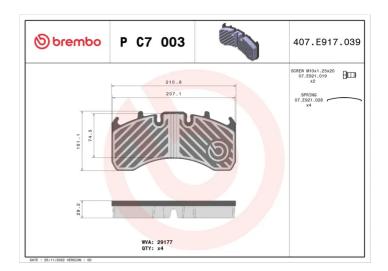

## BRAKE PAD P C7 003

## **Technical specifications**

EAN code Axle Thickness
8020584122389 Rear 30 mm

Width Height Braking system
211 mm 101 mm Meritor

Accessories

Wear indicator
Prepared for wear
indicator

WVA number **29177** 