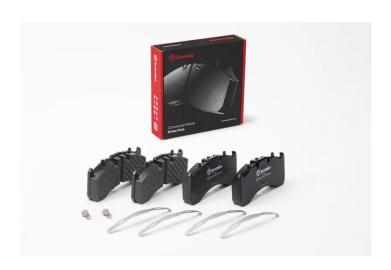

## The P C7 003 brake pad is synonymous with reliability

The Brembo brake pad guarantees ultimate safety when braking thanks to the use of more than 100 different compounds, designed according to the type of vehicle and use. Stopping distances reduced to a minimum, maximum driving comfort and silent operation are the most important features of Brembo materials. Brembo brake pads are supplied together with an extensive range of accessories and assembly kits for professional-standard installation.

- ✓ OE-equivalent
- Brembo quality
- ✓ ECE-R90 certificate
- ✓ Safety
- ✓ Performance
- ✓ Comfort
- ✓ With accessories

With accessories With anti-squeal shim

**COMPATIBLE VEHICLES** 