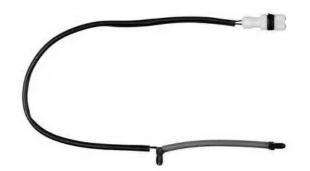

## BRAKE PAD ACCESSORY A 00 331

## The A 00 331 brake pad accessory is synonymous with reliability

Brembo brake pad accessories allow for quick and safe replacement of Brembo brake pads. Replacing the accessories concurrently with the brake pads guarantees safe and silent braking system operation.

## **Technical specifications**

EAN code Axle Length 8020584066638 Front 540 mm

Type

Wear indicator

**COMPATIBLE VEHICLES** 