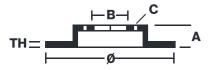

## **Technical specifications**

Diameter Thickness (TH) Height (A) 355 mm **32** mm **53** mm

Number of holes (C) Brake disc type Centering 6 2 pieces **74** mm

Min. thickness Axle **31** mm **Front** 

Units per box EAN code