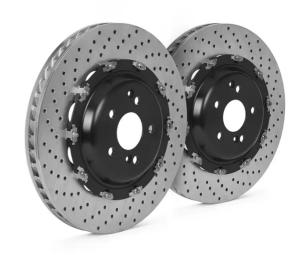

## **BRAKE DISC GT | D** 101.8001A

## The 101.8001A brake disc kit for track day enthusiasts

The GT|D, GT|TY1 and GT|TY3 disc kits provide maximum performance and optimum braking balance while retaining original equipment calipers. These systems are in fact designed to be fully compatible with standard calipers, wheels and all other original equipment components. Depending on the vehicle, the discs can be uprated, in which case a dedicated bracket is supplied to allow installation with OE calipers, and the space occupied within the rim must be specified.

## **Technical specifications**

Diameter Thickness (TH) Height (A) 355 mm **32** mm **53** mm

Number of holes (C) Brake disc type Centering 6 2 pieces **74** mm

Min. thickness Axle **31** mm **Front** 

Units per box EAN code