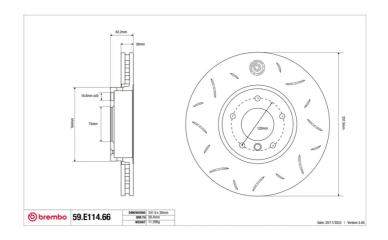

## **Technical specifications**

Diameter Thickness (TH) Height (A) 332 mm 62 mm

Number of holes (C) Brake disc type

Centering

Solid

75 mm

Min. thickness Tightening torque Axle

28,4 mm 140 Nm Front