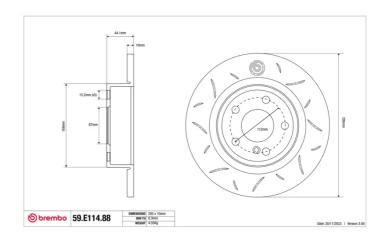

## **Technical specifications**

Diameter Thickness (TH) Height (A)
295 mm 10 mm 44 mm

Number of holes (C) Brake disc type

Centering

Solid

67 mm

Min. thickness Tightening torque Axle 8,3 mm 130 Nm Rear

Units per box EAN code **8020584605615** 