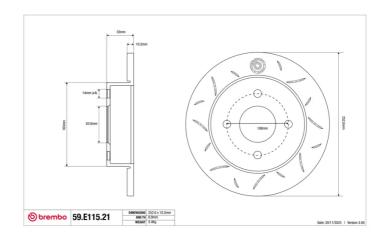

## **Technical specifications**

Diameter Thickness (TH) Height (A)
252 mm 10 mm 33 mm

Number of holes (C) Brake disc type

Centering

Solid

64 mm

Min. thickness Tightening torque Axle 8,9 mm 85 Nm Rear

Units per box EAN code

1 8020584605943