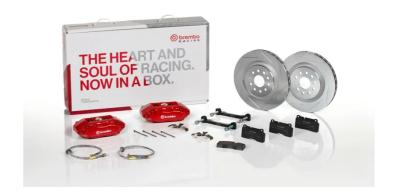

## UPGRADE GT KIT 1A5.6003A\_

## The 1A5.6003A\_ GT kit is synonymous with superior performance

Complete braking systems, comprising components derived from the world of motorsports and offering unrivalled levels of technology on the market. They feature aluminium radial-mounted fixed calipers, with opposing pistons. Depending on the type of system and the required performance level, the calipers can either be in two-parts, monoblock or even monoblock machined from solid billet metal. The uprated brake discs can be integral (one-piece) or composite, drilled or slotted.

## **Technical specifications**

Axle Diameter Thickness (TH)

Front 330 mm 28 mm

Caliper pistons Disc type Caliper type

4 1 piece 2 pieces

**COMPATIBLE VEHICLES**