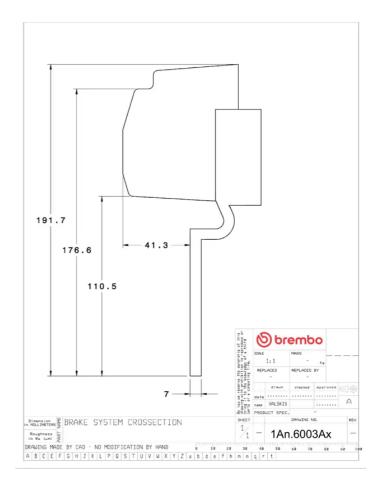

## **Technical specifications**

Axle Diameter Thickness (TH)

Front 330 mm 28 mm

Caliper pistons Disc type Caliper type

4 1 piece 2 pieces

**COMPATIBLE VEHICLES**