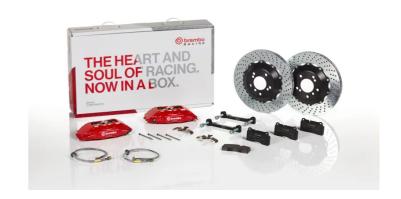

## UPGRADE GT KIT 1B1.7014A\_

## The 1B1.7014A\_ GT kit is synonymous with superior performance

Complete braking systems, comprising components derived from the world of motorsports and offering unrivalled levels of technology on the market. They feature aluminium radial-mounted fixed calipers, with opposing pistons. Depending on the type of system and the required performance level, the calipers can either be in two-parts, monoblock or even monoblock machined from solid billet metal. The uprated brake discs can be integral (one-piece) or composite, drilled or slotted.