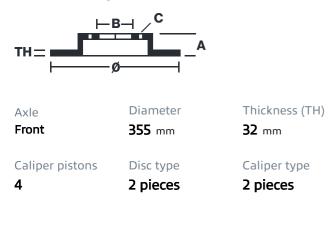

## () brembo

## UPGRADE GT KIT 1B1.8032A\_

The 1B1.8032A\_ GT kit is synonymous with superior performance

Complete braking systems, comprising components derived from the world of motorsports and offering unrivalled levels of technology on the market. They feature aluminium radial-mounted fixed calipers, with opposing pistons. Depending on the type of system and the required performance level, the calipers can either be in two-parts, monoblock or even monoblock machined from solid billet metal. The uprated brake discs can be integral (one-piece) or composite, drilled or slotted.



- Brembo quality
- Safety
- Performance
- Comfort
- Sports driving
- Sporty look

Available in 3 colours

1B1.8032A1 🛑 1B1.8032A2

1B1.8032A3



## **Technical specifications**





**COMPATIBLE VEHICLES**