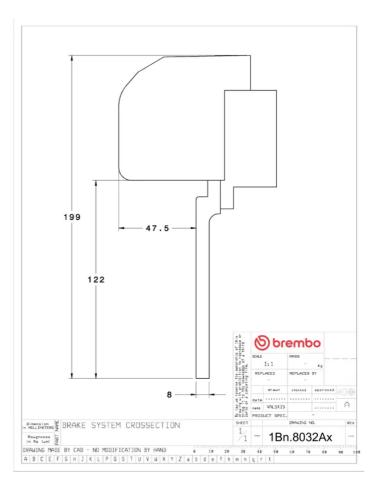

## () brembo

## UPGRADE GT KIT 1B1.8032A\_

The 1B1.8032A\_ GT kit is synonymous with superior performance

Complete braking systems, comprising components derived from the world of motorsports and offering unrivalled levels of technology on the market. They feature aluminium radial-mounted fixed calipers, with opposing pistons. Depending on the type of system and the required performance level, the calipers can either be in two-parts, monoblock or even monoblock machined from solid billet metal. The uprated brake discs can be integral (one-piece) or composite, drilled or slotted.



- Brembo quality
- Safety
- Performance
- Comfort
- Sports driving
- Sporty look

Available in 3 colours

1B1.8032A1 🛑 1B1.8032A2

1B1.8032A3



## **Technical specifications**





**COMPATIBLE VEHICLES**