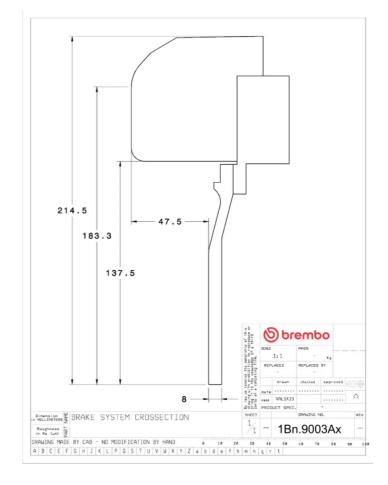

## **Technical specifications**

Axle Diameter Thickness (TH)

Front 380 mm 32 mm

Caliper pistons Disc type Caliper type

4 2 pieces 2 pieces

**COMPATIBLE VEHICLES**