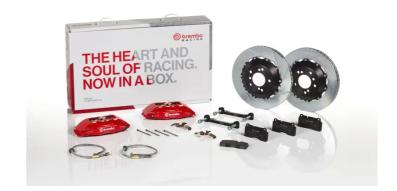

## UPGRADE GT KIT 1B2.7009A\_

## The 1B2.7009A\_ GT kit is synonymous with superior performance

Complete braking systems, comprising components derived from the world of motorsports and offering unrivalled levels of technology on the market. They feature aluminium radial-mounted fixed calipers, with opposing pistons. Depending on the type of system and the required performance level, the calipers can either be in two-parts, monoblock or even monoblock machined from solid billet metal. The uprated brake discs can be integral (one-piece) or composite, drilled or slotted.