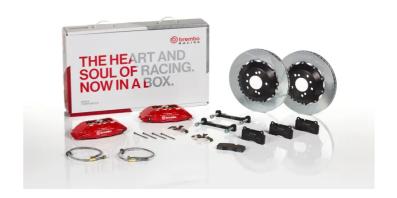

## UPGRADE GT KIT 1B2.9003A\_

## The 1B2.9003A\_ GT kit is synonymous with superior performance

Complete braking systems, comprising components derived from the world of motorsports and offering unrivalled levels of technology on the market. They feature aluminium radial-mounted fixed calipers, with opposing pistons. Depending on the type of system and the required performance level, the calipers can either be in two-parts, monoblock or even monoblock machined from solid billet metal. The uprated brake discs can be integral (one-piece) or composite, drilled or slotted.