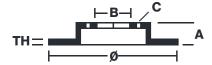

## **Technical specifications**

Axle Diameter Thickness (TH)

**Front** 355 mm 32 mm

Caliper pistons Disc type Caliper type

4 2 pieces 2 pieces