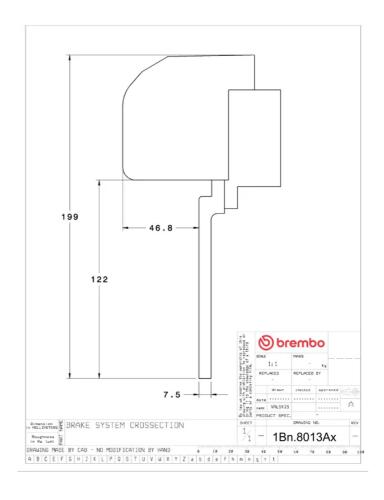

## **Technical specifications**

Axle Diameter Thickness (TH)

**Front** 355 mm 32 mm

Caliper pistons Disc type Caliper type

4 2 pieces 2 pieces