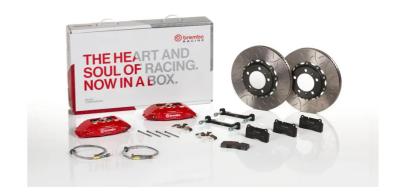

## The 1B3.9003A\_ GT kit is synonymous with superior performance

Complete braking systems, comprising components derived from the world of motorsports and offering unrivalled levels of technology on the market. They feature aluminium radial-mounted fixed calipers, with opposing pistons. Depending on the type of system and the required performance level, the calipers can either be in two-parts, monoblock or even monoblock machined from solid billet metal. The uprated brake discs can be integral (one-piece) or composite, drilled or slotted.

- ✓ Brembo quality
- ✓ Safety
- Performance
- ✓ Comfort
- Sports driving
- ✓ Sporty look

1B3.9003A2

1B3.9003A3