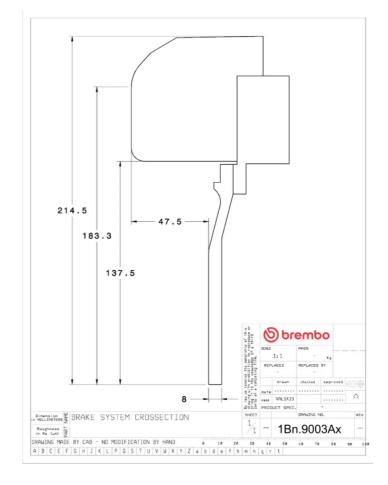

## **Technical specifications**

Axle Diameter Thickness (TH)

**Front** 380 mm 32 mm

Caliper pistons Disc type Caliper type

4 2 pieces 2 pieces

**COMPATIBLE VEHICLES**