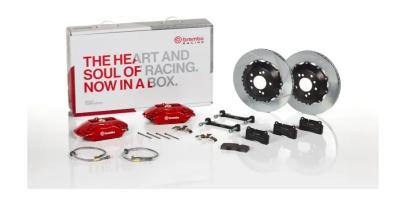

## **Technical specifications**

Axle Diameter Thickness (TH)

**Front** 320 mm 28 mm

Caliper pistons Disc type Caliper type

4 2 pieces 2 pieces

**COMPATIBLE VEHICLES**