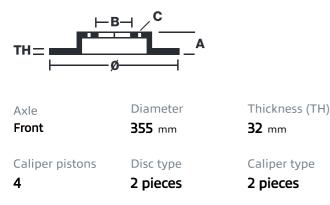

## () brembo

## UPGRADE GT KIT 1H2.8010A\_

The 1H2.8010A\_ GT kit is synonymous with superior performance

Complete braking systems, comprising components derived from the world of motorsports and offering unrivalled levels of technology on the market. They feature aluminium radial-mounted fixed calipers, with opposing pistons. Depending on the type of system and the required performance level, the calipers can either be in two-parts, monoblock or even monoblock machined from solid billet metal. The uprated brake discs can be integral (one-piece) or composite, drilled or slotted.

- Brembo quality
- Safety
- Performance
- Comfort
- Sports driving
- Sporty look

Available in 3 colours

🛑 1H2.8010A1 🛛 🛑 1H2.8010A2 👘 1H2.8010A3

## **Technical specifications**







**COMPATIBLE VEHICLES**