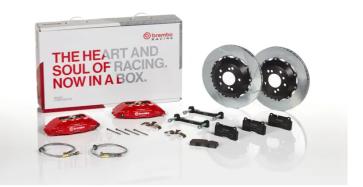

## UPGRADE GT KIT 1H2.8010A\_

The 1H2.8010A\_ GT kit is synonymous with superior performance

Complete braking systems, comprising components derived from the world of motorsports and offering unrivalled levels of technology on the market. They feature aluminium radial-mounted fixed calipers, with opposing pistons. Depending on the type of system and the required performance level, the calipers can either be in two-parts, monoblock or even monoblock machined from solid billet metal. The uprated brake discs can be integral (one-piece) or composite, drilled or slotted.

- Brembo quality
- Safety
- Performance
- Comfort
- Sports driving
- Sporty look

Available in 3 colours

🛑 1H2.8010A1 🛛 🛑 1H2.8010A2 👘 1H2.8010A3