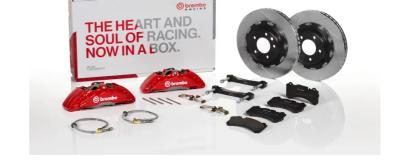

## The 1J2.9005A\_ GT kit is synonymous with superior performance

Complete braking systems, comprising components derived from the world of motorsports and offering unrivalled levels of technology on the market. They feature aluminium radial-mounted fixed calipers, with opposing pistons. Depending on the type of system and the required performance level, the calipers can either be in two-parts, monoblock or even monoblock machined from solid billet metal. The uprated brake discs can be integral (one-piece) or composite, drilled or slotted.

- Brembo quality
- ✓ Safety
- Performance
- ✓ Comfort
- Sports driving
- ✓ Sporty look