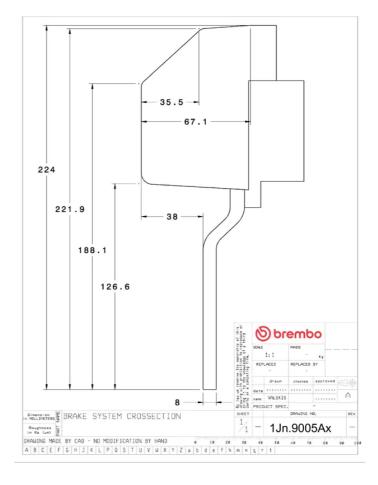

## **Technical specifications**

Axle Diameter Thickness (TH)

**Front** 380 mm 34 mm

Caliper pistons Disc type Caliper type

6 2 pieces 2 pieces

**COMPATIBLE VEHICLES**