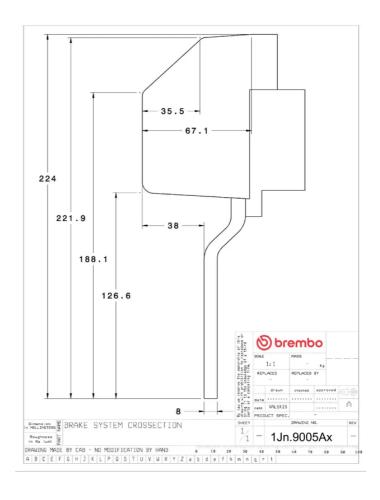

## **Technical specifications**

Axle Diameter Thickness (TH)

Front 380 mm 34 mm

Caliper pistons Disc type Caliper type

6 2 pieces 2 pieces