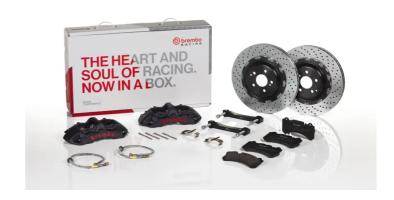

## The 1M1.8052AS GT kit is synonymous with superior performance

Complete braking systems, comprising components derived from the world of motorsports and offering unrivalled levels of technology on the market. They feature aluminium radial-mounted fixed calipers, with opposing pistons. Depending on the type of system and the required performance level, the calipers can either be in two-parts, monoblock or even monoblock machined from solid billet metal. The uprated brake discs can be integral (one-piece) or composite, drilled or slotted.

- Brembo quality
- ✓ Safety
- ✓ Performance
- ✓ Comfort
- Racing inspired
- Sports driving
- ✓ Sporty look

Available in 1 colours