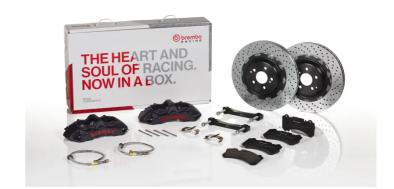

## UPGRADE GT | S KIT 1M1.8070AS

## The 1M1.8070AS GT kit is synonymous with superior performance

Complete braking systems, comprising components derived from the world of motorsports and offering unrivalled levels of technology on the market. They feature aluminium radial-mounted fixed calipers, with opposing pistons. Depending on the type of system and the required performance level, the calipers can either be in two-parts, monoblock or even monoblock machined from solid billet metal. The uprated brake discs can be integral (one-piece) or composite, drilled or slotted.

- ✓ Brembo quality
- ✓ Safety
- ✓ Performance
- Comfort
- Racing inspired
- Sports driving
- Sporty look

Available in 1 colours

1M1.8070ASS

## **Technical specifications**

| Axle            | Diameter      | Thickness (TH) |
|-----------------|---------------|----------------|
| Front           | <b>355</b> mm | <b>32</b> mm   |
| Caliper pistons | Disc type     | Caliper type   |
| 6               | 2 pieces      | Monoblock      |