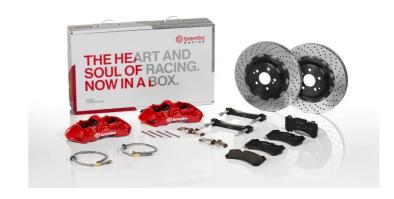

## UPGRADE GT KIT 1M1.8070A\_

## The 1M1.8070A\_ GT kit is synonymous with superior performance

Complete braking systems, comprising components derived from the world of motorsports and offering unrivalled levels of technology on the market. They feature aluminium radial-mounted fixed calipers, with opposing pistons. Depending on the type of system and the required performance level, the calipers can either be in two-parts, monoblock or even monoblock machined from solid billet metal. The uprated brake discs can be integral (one-piece) or composite, drilled or slotted.

- ✓ Brembo quality
- ✓ Safety
- Performance
- ✓ Comfort
- Sports driving
- Sporty look