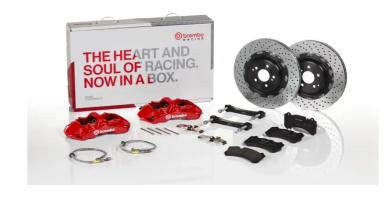

## UPGRADE GT KIT 1M1.9004A\_

## The 1M1.9004A\_ GT kit is synonymous with superior performance

Complete braking systems, comprising components derived from the world of motorsports and offering unrivalled levels of technology on the market. They feature aluminium radial-mounted fixed calipers, with opposing pistons. Depending on the type of system and the required performance level, the calipers can either be in two-parts, monoblock or even monoblock machined from solid billet metal. The uprated brake discs can be integral (one-piece) or composite, drilled or slotted.