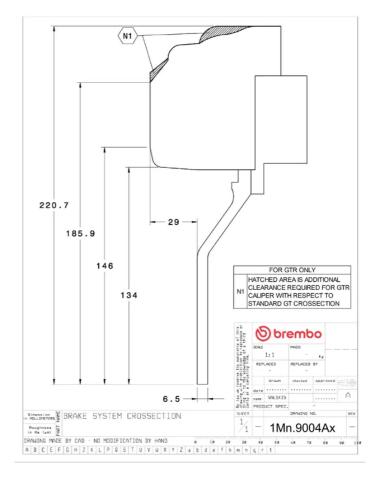

## **Technical specifications**

Axle Diameter Thickness (TH)

Front 380 mm 32 mm

Caliper pistons Disc type Caliper type

6 2 pieces Monoblock

**COMPATIBLE VEHICLES**