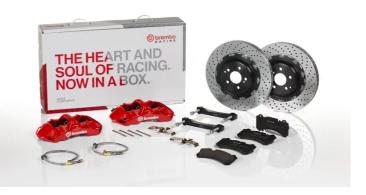

## UPGRADE GT KIT 1M1.9047A\_

The 1M1.9047A\_ GT kit is synonymous with superior performance

Complete braking systems, comprising components derived from the world of motorsports and offering unrivalled levels of technology on the market. They feature aluminium radial-mounted fixed calipers, with opposing pistons. Depending on the type of system and the required performance level, the calipers can either be in two-parts, monoblock or even monoblock machined from solid billet metal. The uprated brake discs can be integral (one-piece) or composite, drilled or slotted.

- Brembo quality
- Safety
- Performance
- Comfort
- Sports driving
- Sporty look

Available in 4 colours

1M1.9047A1

1M1.9047A2

1M1.9047A3

1M1.9047A5