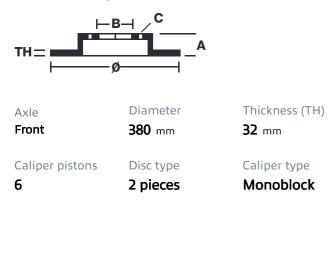

## () brembo

## UPGRADE GT KIT 1M1.9047A\_

The 1M1.9047A\_ GT kit is synonymous with superior performance

Complete braking systems, comprising components derived from the world of motorsports and offering unrivalled levels of technology on the market. They feature aluminium radial-mounted fixed calipers, with opposing pistons. Depending on the type of system and the required performance level, the calipers can either be in two-parts, monoblock or even monoblock machined from solid billet metal. The uprated brake discs can be integral (one-piece) or composite, drilled or slotted.

- Brembo quality
- Safety
- Performance
- Comfort
- Sports driving
- Sporty look

Available in 4 colours

1M1.9047A1

1M1.9047A2

1M1.9047A3

1M1.9047A5





## **Technical specifications**





**COMPATIBLE VEHICLES**