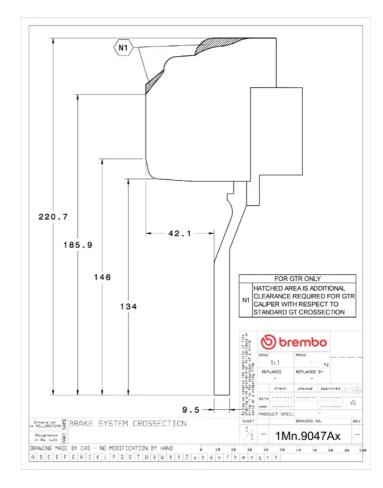

## () brembo

## UPGRADE GT KIT 1M1.9047A\_

The 1M1.9047A\_ GT kit is synonymous with superior performance

Complete braking systems, comprising components derived from the world of motorsports and offering unrivalled levels of technology on the market. They feature aluminium radial-mounted fixed calipers, with opposing pistons. Depending on the type of system and the required performance level, the calipers can either be in two-parts, monoblock or even monoblock machined from solid billet metal. The uprated brake discs can be integral (one-piece) or composite, drilled or slotted.

- Brembo quality
- Safety
- Performance
- Comfort
- Sports driving
- Sporty look

Available in 4 colours

1M1.9047A1

1M1.9047A2

1M1.9047A3

1M1.9047A5





## **Technical specifications**





**COMPATIBLE VEHICLES**