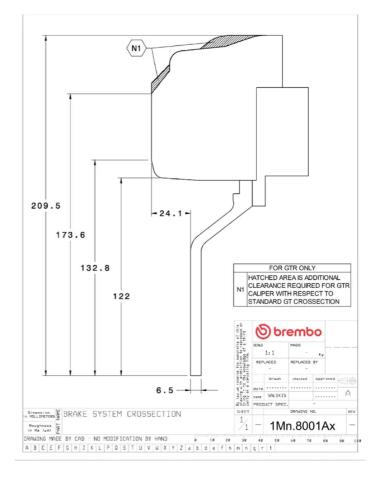

## **Technical specifications**

Axle Diameter Thickness (TH)

Front 355 mm 32 mm

Caliper pistons Disc type Caliper type

6 2 pieces Monoblock

**COMPATIBLE VEHICLES**