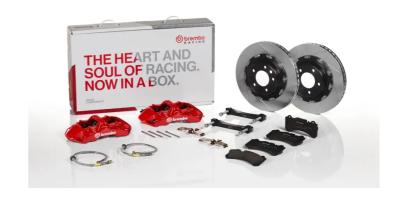

## UPGRADE GT KIT 1M2.8001A\_

## The 1M2.8001A\_ GT kit is synonymous with superior performance

Complete braking systems, comprising components derived from the world of motorsports and offering unrivalled levels of technology on the market. They feature aluminium radial-mounted fixed calipers, with opposing pistons. Depending on the type of system and the required performance level, the calipers can either be in two-parts, monoblock or even monoblock machined from solid billet metal. The uprated brake discs can be integral (one-piece) or composite, drilled or slotted.

- Brembo quality
- ✓ Safety
- Performance
- ✓ Comfort
- Sports driving
- ✓ Sporty look

## Available in 4 colours

1M2.8001A1

1M2.8001A2

1M2.8001A3

1M2.8001A5