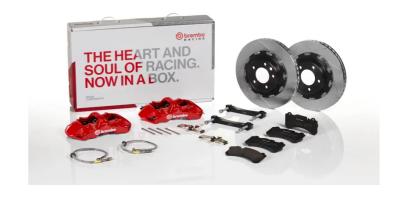

## UPGRADE GT KIT 1M2.8006A\_

## The 1M2.8006A\_ GT kit is synonymous with superior performance

Complete braking systems, comprising components derived from the world of motorsports and offering unrivalled levels of technology on the market. They feature aluminium radial-mounted fixed calipers, with opposing pistons. Depending on the type of system and the required performance level, the calipers can either be in two-parts, monoblock or even monoblock machined from solid billet metal. The uprated brake discs can be integral (one-piece) or composite, drilled or slotted.