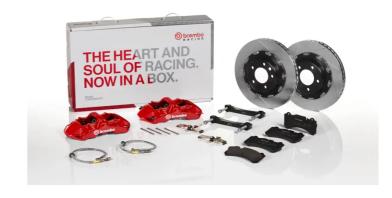

## UPGRADE GT KIT 1M2.8043A\_

## The 1M2.8043A\_ GT kit is synonymous with superior performance

Complete braking systems, comprising components derived from the world of motorsports and offering unrivalled levels of technology on the market. They feature aluminium radial-mounted fixed calipers, with opposing pistons. Depending on the type of system and the required performance level, the calipers can either be in two-parts, monoblock or even monoblock machined from solid billet metal. The uprated brake discs can be integral (one-piece) or composite, drilled or slotted.

## Available in 4 colours

1M2.8043A1

1M2.8043A2

1M2.8043A3

1M2.8043A5