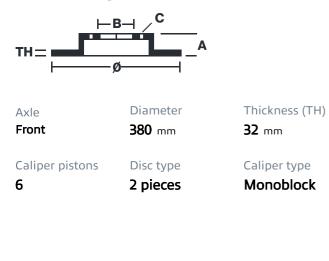

## () brembo

## UPGRADE GT KIT 1M2.9028A\_

The 1M2.9028A\_ GT kit is synonymous with superior performance

Complete braking systems, comprising components derived from the world of motorsports and offering unrivalled levels of technology on the market. They feature aluminium radial-mounted fixed calipers, with opposing pistons. Depending on the type of system and the required performance level, the calipers can either be in two-parts, monoblock or even monoblock machined from solid billet metal. The uprated brake discs can be integral (one-piece) or composite, drilled or slotted.

- Brembo quality
- Safety
- Performance
- Comfort
- Sports driving
- Sporty look

Available in 4 colours

1M2.9028A1

1M2.9028A2

1M2.9028A3

1M2.9028A5





## **Technical specifications**





**COMPATIBLE VEHICLES**