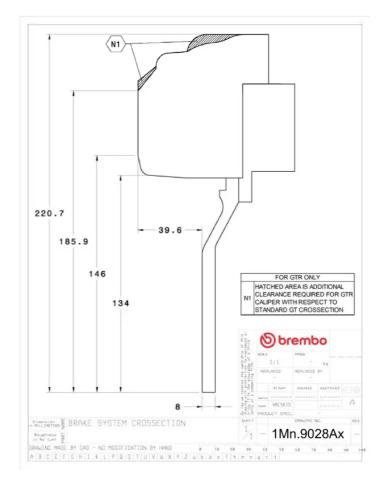

## () brembo

## UPGRADE GT KIT 1M2.9028A\_

The 1M2.9028A\_ GT kit is synonymous with superior performance

Complete braking systems, comprising components derived from the world of motorsports and offering unrivalled levels of technology on the market. They feature aluminium radial-mounted fixed calipers, with opposing pistons. Depending on the type of system and the required performance level, the calipers can either be in two-parts, monoblock or even monoblock machined from solid billet metal. The uprated brake discs can be integral (one-piece) or composite, drilled or slotted.

- Brembo quality
- Safety
- Performance
- Comfort
- Sports driving
- Sporty look

Available in 4 colours

1M2.9028A1

1M2.9028A2

1M2.9028A3

1M2.9028A5





## **Technical specifications**





**COMPATIBLE VEHICLES**