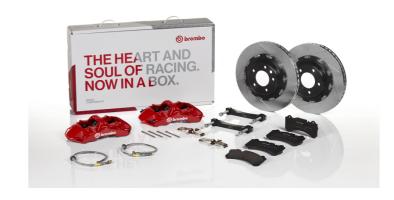

## UPGRADE GT KIT 1M2.9043A\_

## The 1M2.9043A\_ GT kit is synonymous with superior performance

Complete braking systems, comprising components derived from the world of motorsports and offering unrivalled levels of technology on the market. They feature aluminium radial-mounted fixed calipers, with opposing pistons. Depending on the type of system and the required performance level, the calipers can either be in two-parts, monoblock or even monoblock machined from solid billet metal. The uprated brake discs can be integral (one-piece) or composite, drilled or slotted.

## **Technical specifications**

Axle Diameter Thickness (TH)

Front 380 mm 32 mm

Caliper pistons Disc type Caliper type

6 2 pieces Monoblock

**COMPATIBLE VEHICLES**