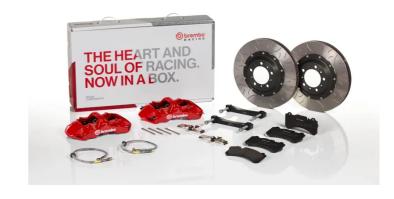

## UPGRADE GT KIT 1M3.8003A\_

## The 1M3.8003A\_ GT kit is synonymous with superior performance

Complete braking systems, comprising components derived from the world of motorsports and offering unrivalled levels of technology on the market. They feature aluminium radial-mounted fixed calipers, with opposing pistons. Depending on the type of system and the required performance level, the calipers can either be in two-parts, monoblock or even monoblock machined from solid billet metal. The uprated brake discs can be integral (one-piece) or composite, drilled or slotted.

## Available in 4 colours

1M3.8003A1

1M3.8003A2

1M3.8003A3

1M3.8003A5