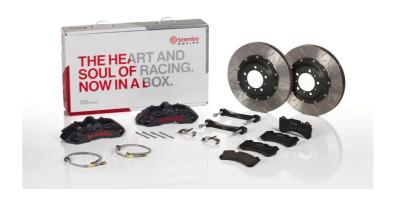

## The 1M3.8048AS GT kit is synonymous with superior performance

Complete braking systems, comprising components derived from the world of motorsports and offering unrivalled levels of technology on the market. They feature aluminium radial-mounted fixed calipers, with opposing pistons. Depending on the type of system and the required performance level, the calipers can either be in two-parts, monoblock or even monoblock machined from solid billet metal. The uprated brake discs can be integral (one-piece) or composite, drilled or slotted.

- Brembo quality
- ✓ Safety
- ✓ Performance
- ✓ Comfort
- Racing inspired
- Sports driving
- Sporty look