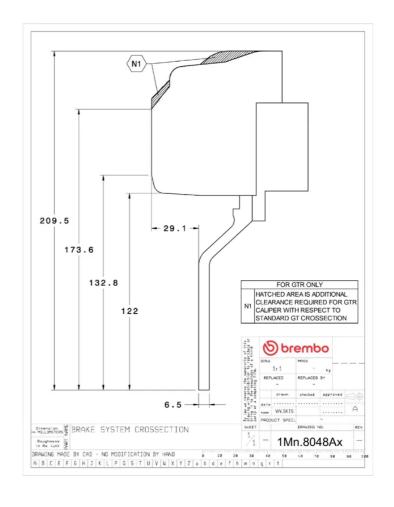

.8048AS GT kit is synonymous with superior performance

Complete braking systems, comprising components derived from the world of motorsports and offering unrivalled levels of technology on the market. They feature aluminium radial-mounted fixed calipers, with opposing pistons. Depending on the type of system and the required performance level, the calipers can either be in two-parts, monoblock or even monoblock machined from solid billet metal. The uprated brake discs can be integral (one-piece) or composite, drilled or slotted.

- Brembo quality
- ✓ Safety
- ✓ Performance
- ✓ Comfort
- Racing inspired
- Sports driving
- Sporty look







## **Technical specifications**



Axle Diameter Thickness (TH)

**Front** 355 mm 32 mm

Caliper pistons Disc type Caliper type

6 2 pieces Monoblock