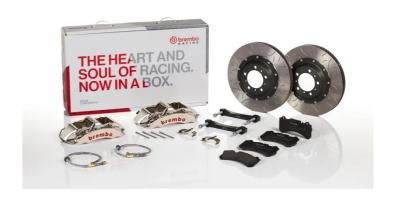

## The 1M3.8066AR GT kit is synonymous with superior performance

Complete braking systems, comprising components derived from the world of motorsports and offering unrivalled levels of technology on the market. They feature aluminium radial-mounted fixed calipers, with opposing pistons. Depending on the type of system and the required performance level, the calipers can either be in two-parts, monoblock or even monoblock machined from solid billet metal. The uprated brake discs can be integral (one-piece) or composite, drilled or slotted.

- Brembo quality
- ✓ Safety
- Performance
- ✓ Comfort
- Racing inspired
- Sports driving
- ✓ Sporty look

Available in 1 colours