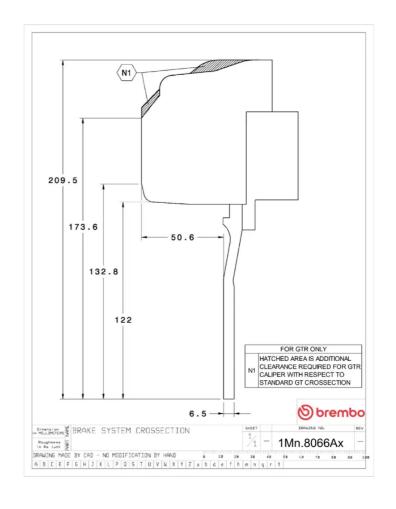

## **Technical specifications**

Axle Diameter Thickness (TH)

**Front** 355 mm 32 mm

Caliper pistons Disc type Caliper type

6 2 pieces Monoblock