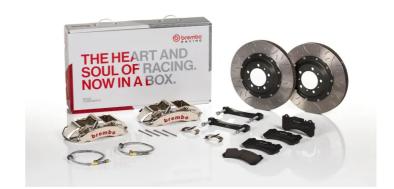

## UPGRADE GT | R KIT 1M3.8068AR

## The 1M3.8068AR GT kit is synonymous with superior performance

Complete braking systems, comprising components derived from the world of motorsports and offering unrivalled levels of technology on the market. They feature aluminium radial-mounted fixed calipers, with opposing pistons. Depending on the type of system and the required performance level, the calipers can either be in two-parts, monoblock or even monoblock machined from solid billet metal. The uprated brake discs can be integral (one-piece) or composite, drilled or slotted.

## **Technical specifications**

| Axle            | Diameter      | Thickness (TH) |
|-----------------|---------------|----------------|
| Front           | <b>355</b> mm | <b>32</b> mm   |
| Caliper pistons | Disc type     | Caliper type   |
| 6               | 2 pieces      | Monoblock      |