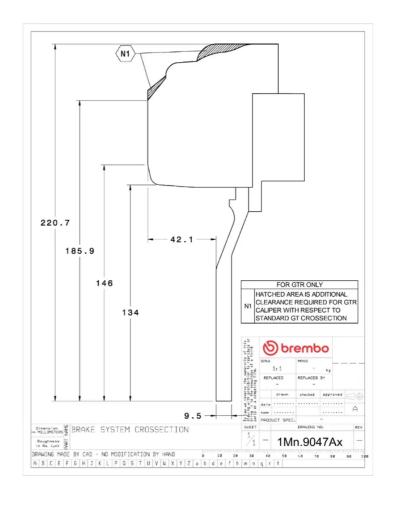

## **Technical specifications**

Axle Diameter Thickness (TH)

Front 380 mm 32 mm

Caliper pistons Disc type Caliper type

6 2 pieces Monoblock