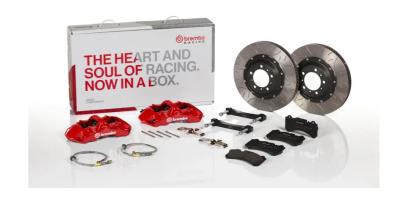

## **UPGRADE GT KIT** 1M3.9047A

## The 1M3.9047A GT kit is synonymous with superior performance

Complete braking systems, comprising components derived from the world of motorsports and offering unrivalled levels of technology on the market. They feature aluminium radial-mounted fixed calipers, with opposing pistons. Depending on the type of system and the required performance level, the calipers can either be in two-parts, monoblock or even monoblock machined from solid billet metal. The uprated brake discs can be integral (one-piece) or composite, drilled or slotted.

- Brembo quality
- Safety
- Performance
- Comfort
- Sports driving
- Sporty look

## Available in 4 colours

1M3.9047A1

1M3.9047A2

1M3.9047A3

1M3.9047A5