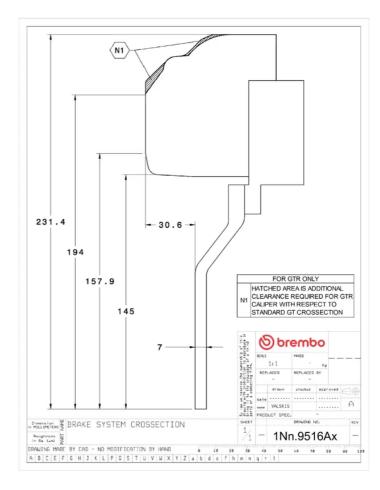

## () brembo

## UPGRADE GT KIT 1N1.9516A\_

The 1N1.9516A\_ GT kit is synonymous with superior performance

Complete braking systems, comprising components derived from the world of motorsports and offering unrivalled levels of technology on the market. They feature aluminium radial-mounted fixed calipers, with opposing pistons. Depending on the type of system and the required performance level, the calipers can either be in two-parts, monoblock or even monoblock machined from solid billet metal. The uprated brake discs can be integral (one-piece) or composite, drilled or slotted.

- Brembo quality
- Safety
- Performance
- Comfort
- Sports driving
- Sporty look

Available in 4 colours

🛑 1N1.9516A1 🛛 🛑 1N1.9516A2 🔍 1N1.9516A3 🔶 1N1.9516A5





## **Technical specifications**