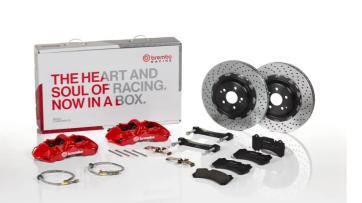

## UPGRADE GT KIT 1N1.9516A\_

The 1N1.9516A\_ GT kit is synonymous with superior performance

Complete braking systems, comprising components derived from the world of motorsports and offering unrivalled levels of technology on the market. They feature aluminium radial-mounted fixed calipers, with opposing pistons. Depending on the type of system and the required performance level, the calipers can either be in two-parts, monoblock or even monoblock machined from solid billet metal. The uprated brake discs can be integral (one-piece) or composite, drilled or slotted.

- Brembo quality
- Safety
- Performance
- Comfort
- Sports driving
- Sporty look

Available in 4 colours

🛑 1N1.9516A1 🛛 🛑 1N1.9516A2 🔍 1N1.9516A3 🔶 1N1.9516A5