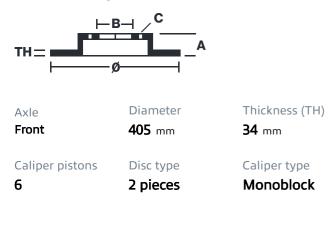

## () brembo

## UPGRADE GT KIT 1N1.9516A\_

The 1N1.9516A\_ GT kit is synonymous with superior performance

Complete braking systems, comprising components derived from the world of motorsports and offering unrivalled levels of technology on the market. They feature aluminium radial-mounted fixed calipers, with opposing pistons. Depending on the type of system and the required performance level, the calipers can either be in two-parts, monoblock or even monoblock machined from solid billet metal. The uprated brake discs can be integral (one-piece) or composite, drilled or slotted.

- Brembo quality
- Safety
- Performance
- Comfort
- Sports driving
- Sporty look

Available in 4 colours

🛑 1N1.9516A1 🛛 🛑 1N1.9516A2 🔍 1N1.9516A3 🔶 1N1.9516A5





## **Technical specifications**