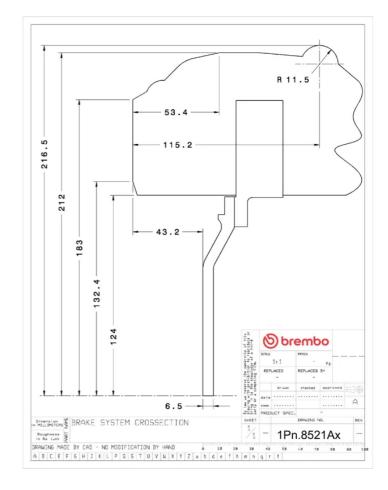

## **Technical specifications**

Axle Diameter Thickness (TH)

Front 365 mm 29 mm

Caliper pistons Disc type Caliper type

4 2 pieces Monoblock

**COMPATIBLE VEHICLES**