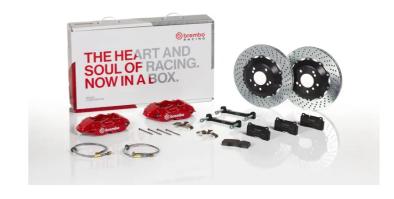

## UPGRADE GT KIT 1P1.8521A\_

## The 1P1.8521A\_ GT kit is synonymous with superior performance

Complete braking systems, comprising components derived from the world of motorsports and offering unrivalled levels of technology on the market. They feature aluminium radial-mounted fixed calipers, with opposing pistons. Depending on the type of system and the required performance level, the calipers can either be in two-parts, monoblock or even monoblock machined from solid billet metal. The uprated brake discs can be integral (one-piece) or composite, drilled or slotted.