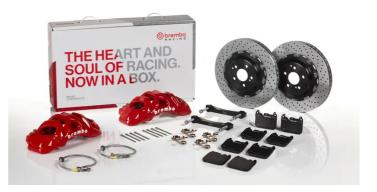

## UPGRADE GT KIT 1Q1.9625A\_

The 1Q1.9625A\_ GT kit is synonymous with superior performance

Complete braking systems, comprising components derived from the world of motorsports and offering unrivalled levels of technology on the market. They feature aluminium radial-mounted fixed calipers, with opposing pistons. Depending on the type of system and the required performance level, the calipers can either be in two-parts, monoblock or even monoblock machined from solid billet metal. The uprated brake discs can be integral (one-piece) or composite, drilled or slotted.

- ✓ Brembo quality
- Safety
- Performance
- Comfort
- Sports driving
- Sporty look

Available in 5 colours

1Q1.9625A2 – 1Q

 1Q1.9625A7