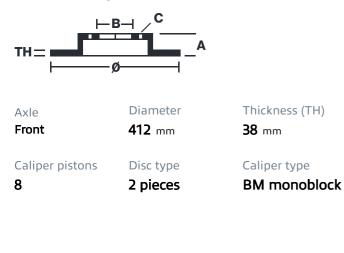

## () brembo

## UPGRADE GT KIT 1Q1.9625A\_

The 1Q1.9625A\_ GT kit is synonymous with superior performance

Complete braking systems, comprising components derived from the world of motorsports and offering unrivalled levels of technology on the market. They feature aluminium radial-mounted fixed calipers, with opposing pistons. Depending on the type of system and the required performance level, the calipers can either be in two-parts, monoblock or even monoblock machined from solid billet metal. The uprated brake discs can be integral (one-piece) or composite, drilled or slotted.

- ✓ Brembo quality
- Safety
- Performance
- Comfort
- Sports driving
- Sporty look

Available in 5 colours



1Q1.9625A2 – 1Q

 1Q1.9625A7





## **Technical specifications**





**COMPATIBLE VEHICLES**