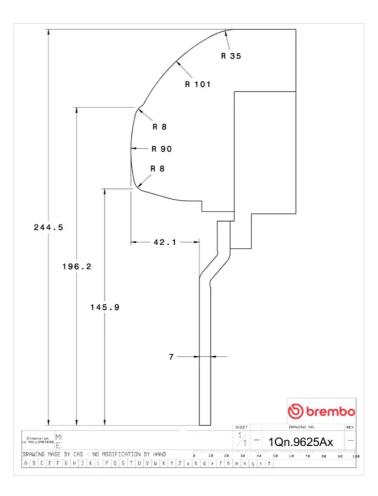

## () brembo

## UPGRADE GT KIT 1Q1.9625A\_

The 1Q1.9625A\_ GT kit is synonymous with superior performance

Complete braking systems, comprising components derived from the world of motorsports and offering unrivalled levels of technology on the market. They feature aluminium radial-mounted fixed calipers, with opposing pistons. Depending on the type of system and the required performance level, the calipers can either be in two-parts, monoblock or even monoblock machined from solid billet metal. The uprated brake discs can be integral (one-piece) or composite, drilled or slotted.

- ✓ Brembo quality
- Safety
- Performance
- Comfort
- Sports driving
- Sporty look

Available in 5 colours



1Q1.9625A2 – 1Q

 1Q1.9625A7





## **Technical specifications**





**COMPATIBLE VEHICLES**