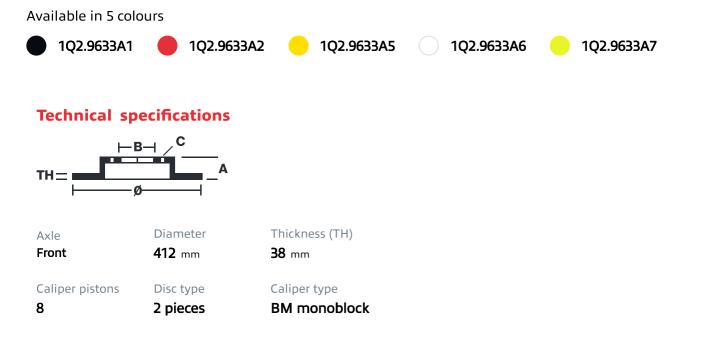

## () brembo

## UPGRADE GT KIT 1Q2.9633A\_

The 1Q2.9633A\_ GT kit is synonymous with superior performance

Complete braking systems, comprising components derived from the world of motorsports and offering unrivalled levels of technology on the market. They feature aluminium radial-mounted fixed calipers, with opposing pistons. Depending on the type of system and the required performance level, the calipers can either be in two-parts, monoblock or even monoblock machined from solid billet metal. The uprated brake discs can be integral (one-piece) or composite, drilled or slotted.

- ✓ Brembo quality
- Safety
- Performance
- Comfort
- Sports driving
- Sporty look







## **COMPATIBLE VEHICLES**