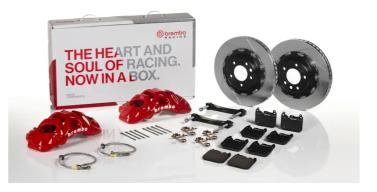

## UPGRADE GT KIT 1Q2.9633A\_

The 1Q2.9633A\_ GT kit is synonymous with superior performance

Complete braking systems, comprising components derived from the world of motorsports and offering unrivalled levels of technology on the market. They feature aluminium radial-mounted fixed calipers, with opposing pistons. Depending on the type of system and the required performance level, the calipers can either be in two-parts, monoblock or even monoblock machined from solid billet metal. The uprated brake discs can be integral (one-piece) or composite, drilled or slotted.