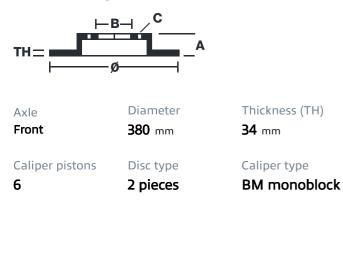

## () brembo

## UPGRADE GT KIT 1T3.9006A\_

The 1T3.9006A\_ GT kit is synonymous with superior performance

Complete braking systems, comprising components derived from the world of motorsports and offering unrivalled levels of technology on the market. They feature aluminium radial-mounted fixed calipers, with opposing pistons. Depending on the type of system and the required performance level, the calipers can either be in two-parts, monoblock or even monoblock machined from solid billet metal. The uprated brake discs can be integral (one-piece) or composite, drilled or slotted.

1T3.9006A2

- Brembo quality
- Safety
- Performance
- Comfort
- Sports driving
- Sporty look

Available in 5 colours



1T3.9006A5

1T3.9006A6

1T3.9006A7





## **Technical specifications**





**COMPATIBLE VEHICLES**