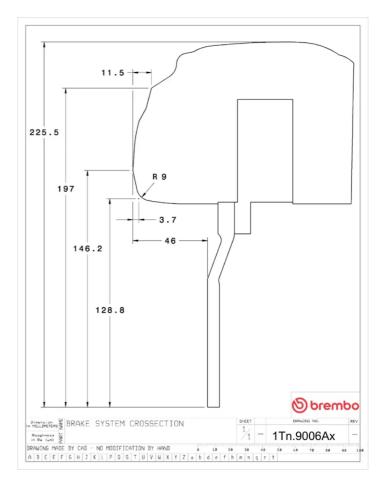

## () brembo

## UPGRADE GT KIT 1T3.9006A\_

The 1T3.9006A\_ GT kit is synonymous with superior performance

Complete braking systems, comprising components derived from the world of motorsports and offering unrivalled levels of technology on the market. They feature aluminium radial-mounted fixed calipers, with opposing pistons. Depending on the type of system and the required performance level, the calipers can either be in two-parts, monoblock or even monoblock machined from solid billet metal. The uprated brake discs can be integral (one-piece) or composite, drilled or slotted.

1T3.9006A2

- Brembo quality
- Safety
- Performance
- Comfort
- Sports driving
- Sporty look

Available in 5 colours



1T3.9006A5

1T3.9006A6

1T3.9006A7





## **Technical specifications**





**COMPATIBLE VEHICLES**