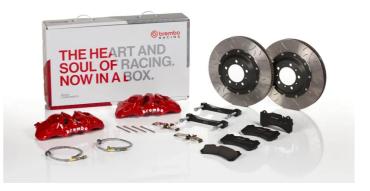

## UPGRADE GT KIT 1T3.9006A\_

The 1T3.9006A\_ GT kit is synonymous with superior performance

Complete braking systems, comprising components derived from the world of motorsports and offering unrivalled levels of technology on the market. They feature aluminium radial-mounted fixed calipers, with opposing pistons. Depending on the type of system and the required performance level, the calipers can either be in two-parts, monoblock or even monoblock machined from solid billet metal. The uprated brake discs can be integral (one-piece) or composite, drilled or slotted.

1T3.9006A2

- Brembo quality
- Safety
- Performance
- Comfort
- Sports driving
- Sporty look

Available in 5 colours

1T3.9006A5

1T3.9006A6

1T3.9006A7