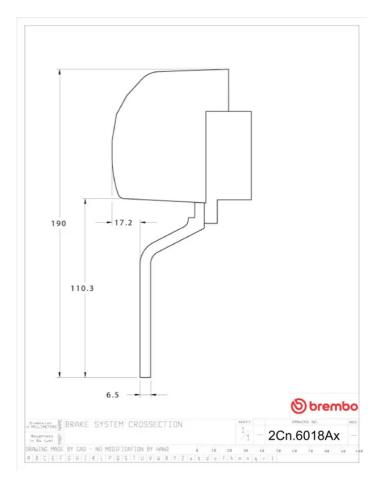

## () brembo

## UPGRADE GT KIT 2C1.6018A\_

The 2C1.6018A\_ GT kit is synonymous with superior performance

Complete braking systems, comprising components derived from the world of motorsports and offering unrivalled levels of technology on the market. They feature aluminium radial-mounted fixed calipers, with opposing pistons. Depending on the type of system and the required performance level, the calipers can either be in two-parts, monoblock or even monoblock machined from solid billet metal. The uprated brake discs can be integral (one-piece) or composite, drilled or slotted.

- Brembo quality
- Safety
- Performance
- Comfort
- Sports driving
- Sporty look

Available in 3 colours

🖢 2C1.6018A1 🛛 🛑 2C1.6018A2 👘 2C1.6018A3





## **Technical specifications**





**COMPATIBLE VEHICLES**