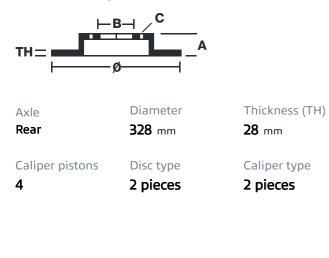

## () brembo

## UPGRADE GT KIT 2C1.6018A\_

The 2C1.6018A\_ GT kit is synonymous with superior performance

Complete braking systems, comprising components derived from the world of motorsports and offering unrivalled levels of technology on the market. They feature aluminium radial-mounted fixed calipers, with opposing pistons. Depending on the type of system and the required performance level, the calipers can either be in two-parts, monoblock or even monoblock machined from solid billet metal. The uprated brake discs can be integral (one-piece) or composite, drilled or slotted.

- Brembo quality
- Safety
- Performance
- Comfort
- Sports driving
- Sporty look

Available in 3 colours

🖢 2C1.6018A1 🛛 🛑 2C1.6018A2 👘 2C1.6018A3





## **Technical specifications**





**COMPATIBLE VEHICLES**