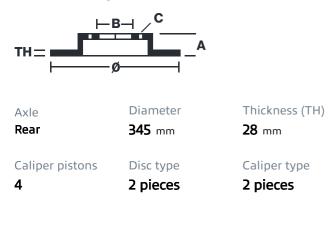

## () brembo

## UPGRADE GT KIT 2C1.8001A\_

The 2C1.8001A\_ GT kit is synonymous with superior performance

Complete braking systems, comprising components derived from the world of motorsports and offering unrivalled levels of technology on the market. They feature aluminium radial-mounted fixed calipers, with opposing pistons. Depending on the type of system and the required performance level, the calipers can either be in two-parts, monoblock or even monoblock machined from solid billet metal. The uprated brake discs can be integral (one-piece) or composite, drilled or slotted.

- Brembo quality
- Safety
- Performance
- Comfort
- Sports driving
- Sporty look

Available in 3 colours

2C1.8001A1 **—** 2C1.8001A2

147

2C1.8001A3





## **Technical specifications**





**COMPATIBLE VEHICLES**