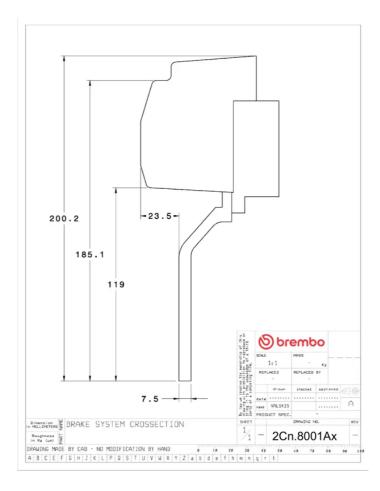

## () brembo

## UPGRADE GT KIT 2C1.8001A\_

The 2C1.8001A\_ GT kit is synonymous with superior performance

Complete braking systems, comprising components derived from the world of motorsports and offering unrivalled levels of technology on the market. They feature aluminium radial-mounted fixed calipers, with opposing pistons. Depending on the type of system and the required performance level, the calipers can either be in two-parts, monoblock or even monoblock machined from solid billet metal. The uprated brake discs can be integral (one-piece) or composite, drilled or slotted.

- Brembo quality
- Safety
- Performance
- Comfort
- Sports driving
- Sporty look

Available in 3 colours

2C1.8001A1 **—** 2C1.8001A2

147

2C1.8001A3





## **Technical specifications**





**COMPATIBLE VEHICLES**