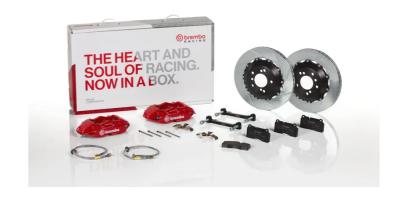

## UPGRADE GT KIT 2P2.8001A\_

## The 2P2.8001A\_ GT kit is synonymous with superior performance

Complete braking systems, comprising components derived from the world of motorsports and offering unrivalled levels of technology on the market. They feature aluminium radial-mounted fixed calipers, with opposing pistons. Depending on the type of system and the required performance level, the calipers can either be in two-parts, monoblock or even monoblock machined from solid billet metal. The uprated brake discs can be integral (one-piece) or composite, drilled or slotted.

- Brembo quality
- ✓ Safety
- Performance
- ✓ Comfort
- Sports driving
- ✓ Sporty look