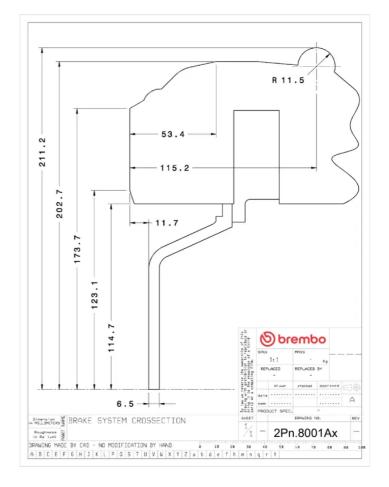

## **Technical specifications**

Axle Diameter Thickness (TH)

**Rear** 345 mm 28 mm

Caliper pistons Disc type Caliper type

4 2 pieces Monoblock

**COMPATIBLE VEHICLES**