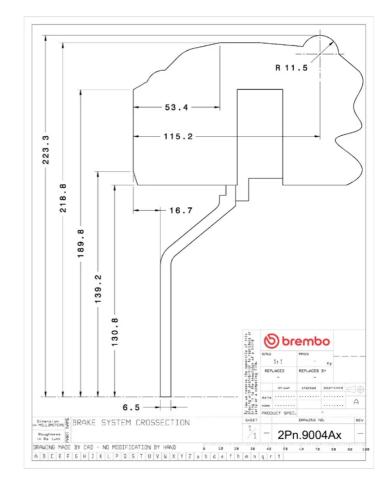

## **Technical specifications**

Axle Diameter Thickness (TH)

**Rear** 380 mm 28 mm

Caliper pistons Disc type Caliper type

4 2 pieces Monoblock

**COMPATIBLE VEHICLES**