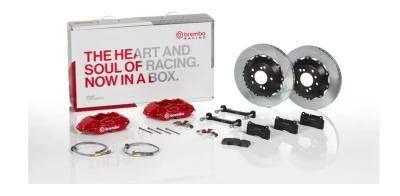

## UPGRADE GT KIT 2P2.9004A\_

## The 2P2.9004A\_ GT kit is synonymous with superior performance

Complete braking systems, comprising components derived from the world of motorsports and offering unrivalled levels of technology on the market. They feature aluminium radial-mounted fixed calipers, with opposing pistons. Depending on the type of system and the required performance level, the calipers can either be in two-parts, monoblock or even monoblock machined from solid billet metal. The uprated brake discs can be integral (one-piece) or composite, drilled or slotted.