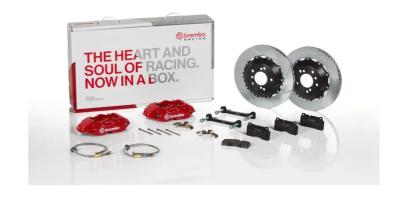

## UPGRADE GT KIT 2P2.9010A\_

## The 2P2.9010A\_ GT kit is synonymous with superior performance

Complete braking systems, comprising components derived from the world of motorsports and offering unrivalled levels of technology on the market. They feature aluminium radial-mounted fixed calipers, with opposing pistons. Depending on the type of system and the required performance level, the calipers can either be in two-parts, monoblock or even monoblock machined from solid billet metal. The uprated brake discs can be integral (one-piece) or composite, drilled or slotted.

## Available in 4 colours

P2.9010A1

P2.9010A2

2P2.9010A3

2P2.9010A5