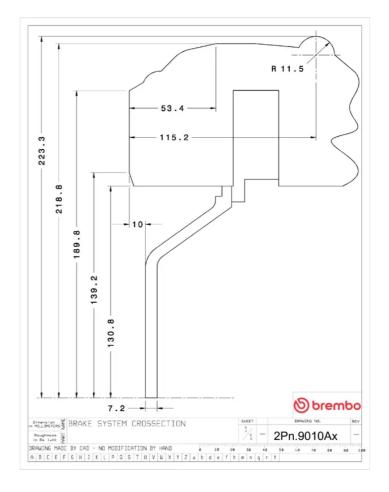

## **Technical specifications**

Axle Diameter Thickness (TH)

**Rear** 380 mm 28 mm

Caliper pistons Disc type Caliper type

4 2 pieces Monoblock

**COMPATIBLE VEHICLES**