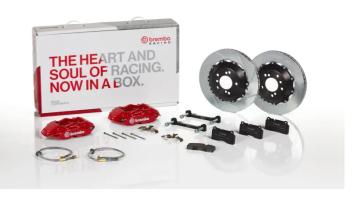

## UPGRADE GT KIT 2P2.9020A\_

The 2P2.9020A\_ GT kit is synonymous with superior performance

Complete braking systems, comprising components derived from the world of motorsports and offering unrivalled levels of technology on the market. They feature aluminium radial-mounted fixed calipers, with opposing pistons. Depending on the type of system and the required performance level, the calipers can either be in two-parts, monoblock or even monoblock machined from solid billet metal. The uprated brake discs can be integral (one-piece) or composite, drilled or slotted.

- ✓ Brembo quality
- Safety
- Performance
- Comfort
- Sports driving
- Sporty look

Available in 4 colours

2P2.9020A1

2P2.9020A2

2P2.9020A3

2P2.9020A5