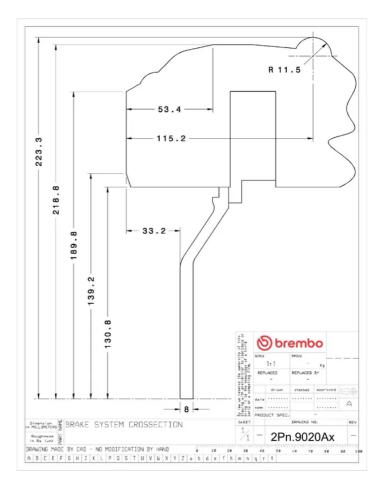

## () brembo

## UPGRADE GT KIT 2P2.9020A\_

The 2P2.9020A\_ GT kit is synonymous with superior performance

Complete braking systems, comprising components derived from the world of motorsports and offering unrivalled levels of technology on the market. They feature aluminium radial-mounted fixed calipers, with opposing pistons. Depending on the type of system and the required performance level, the calipers can either be in two-parts, monoblock or even monoblock machined from solid billet metal. The uprated brake discs can be integral (one-piece) or composite, drilled or slotted.

- ✓ Brembo quality
- Safety
- Performance
- Comfort
- Sports driving
- Sporty look

Available in 4 colours

2P2.9020A1

2P2.9020A2

2P2.9020A3

2P2.9020A5





## **Technical specifications**





**COMPATIBLE VEHICLES**