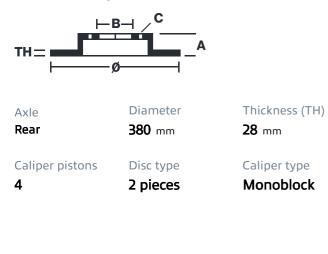

## () brembo

## UPGRADE GT KIT 2P2.9020A\_

The 2P2.9020A\_ GT kit is synonymous with superior performance

Complete braking systems, comprising components derived from the world of motorsports and offering unrivalled levels of technology on the market. They feature aluminium radial-mounted fixed calipers, with opposing pistons. Depending on the type of system and the required performance level, the calipers can either be in two-parts, monoblock or even monoblock machined from solid billet metal. The uprated brake discs can be integral (one-piece) or composite, drilled or slotted.

- ✓ Brembo quality
- Safety
- Performance
- Comfort
- Sports driving
- Sporty look

Available in 4 colours

2P2.9020A1

2P2.9020A2

2P2.9020A3

2P2.9020A5





## **Technical specifications**





**COMPATIBLE VEHICLES**