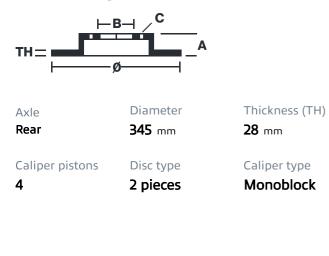

## () brembo

## UPGRADE GT KIT 2P3.8023A\_

The 2P3.8023A\_ GT kit is synonymous with superior performance

Complete braking systems, comprising components derived from the world of motorsports and offering unrivalled levels of technology on the market. They feature aluminium radial-mounted fixed calipers, with opposing pistons. Depending on the type of system and the required performance level, the calipers can either be in two-parts, monoblock or even monoblock machined from solid billet metal. The uprated brake discs can be integral (one-piece) or composite, drilled or slotted.

- Brembo quality
- Safety
- Performance
- Comfort
- Sports driving
- Sporty look

Available in 4 colours

2P3.8023A1

2P3.8023A2

2P3.8023A3

2P3.8023A5





## **Technical specifications**





**COMPATIBLE VEHICLES**