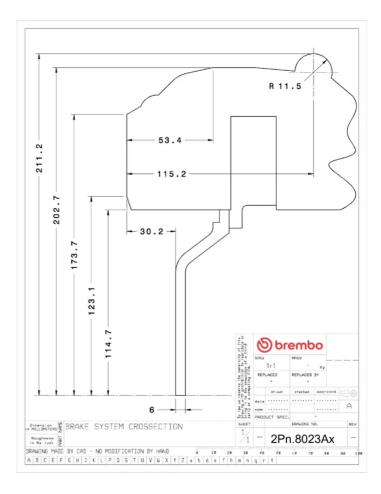

## () brembo

## UPGRADE GT KIT 2P3.8023A\_

The 2P3.8023A\_ GT kit is synonymous with superior performance

Complete braking systems, comprising components derived from the world of motorsports and offering unrivalled levels of technology on the market. They feature aluminium radial-mounted fixed calipers, with opposing pistons. Depending on the type of system and the required performance level, the calipers can either be in two-parts, monoblock or even monoblock machined from solid billet metal. The uprated brake discs can be integral (one-piece) or composite, drilled or slotted.

- Brembo quality
- Safety
- Performance
- Comfort
- Sports driving
- Sporty look

Available in 4 colours

2P3.8023A1

2P3.8023A2

2P3.8023A3

2P3.8023A5





## **Technical specifications**





**COMPATIBLE VEHICLES**