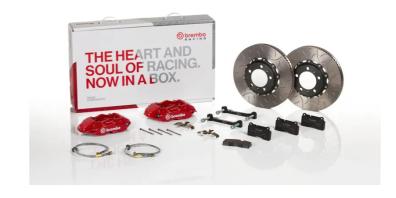

## UPGRADE GT KIT 2P3.8058A\_

## The 2P3.8058A\_ GT kit is synonymous with superior performance

Complete braking systems, comprising components derived from the world of motorsports and offering unrivalled levels of technology on the market. They feature aluminium radial-mounted fixed calipers, with opposing pistons. Depending on the type of system and the required performance level, the calipers can either be in two-parts, monoblock or even monoblock machined from solid billet metal. The uprated brake discs can be integral (one-piece) or composite, drilled or slotted.

- Brembo quality
- ✓ Safety
- ✓ Performance
- ✓ Comfort
- Sports driving
- ✓ Sporty look

## Available in 4 colours

2P3.8058A1

P3.8058A2

2P3.8058A3

2P3.8058A5