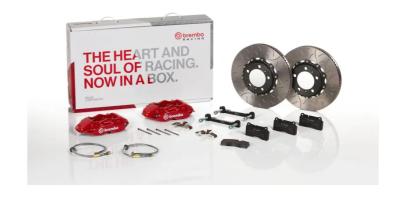

## UPGRADE GT KIT 2P3.9001A\_

## The 2P3.9001A\_ GT kit is synonymous with superior performance

Complete braking systems, comprising components derived from the world of motorsports and offering unrivalled levels of technology on the market. They feature aluminium radial-mounted fixed calipers, with opposing pistons. Depending on the type of system and the required performance level, the calipers can either be in two-parts, monoblock or even monoblock machined from solid billet metal. The uprated brake discs can be integral (one-piece) or composite, drilled or slotted.