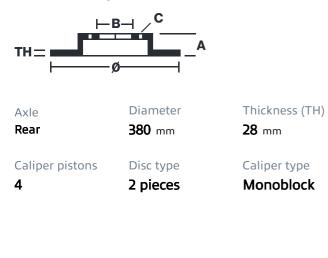

## () brembo

## UPGRADE GT KIT 2P3.9010A\_

The 2P3.9010A\_ GT kit is synonymous with superior performance

Complete braking systems, comprising components derived from the world of motorsports and offering unrivalled levels of technology on the market. They feature aluminium radial-mounted fixed calipers, with opposing pistons. Depending on the type of system and the required performance level, the calipers can either be in two-parts, monoblock or even monoblock machined from solid billet metal. The uprated brake discs can be integral (one-piece) or composite, drilled or slotted.

- ✓ Brembo quality
- Safety
- Performance
- Comfort
- Sports driving
- Sporty look

Available in 4 colours

2P3.9010A1

2P3.9010A2

2P3.9010A3







## **Technical specifications**





**COMPATIBLE VEHICLES**