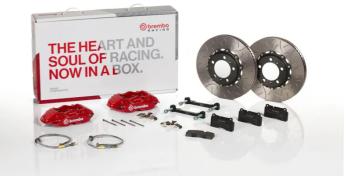

## UPGRADE GT KIT 2P3.9010A\_

The 2P3.9010A\_ GT kit is synonymous with superior performance

Complete braking systems, comprising components derived from the world of motorsports and offering unrivalled levels of technology on the market. They feature aluminium radial-mounted fixed calipers, with opposing pistons. Depending on the type of system and the required performance level, the calipers can either be in two-parts, monoblock or even monoblock machined from solid billet metal. The uprated brake discs can be integral (one-piece) or composite, drilled or slotted.