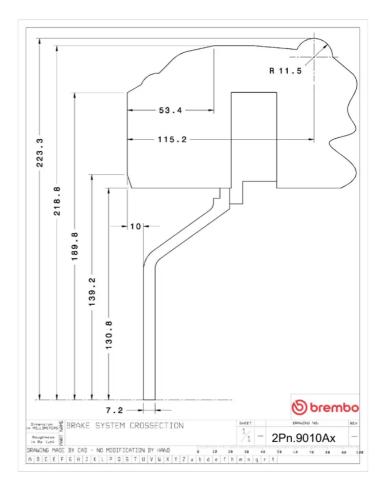

## () brembo

## UPGRADE GT KIT 2P3.9010A\_

The 2P3.9010A\_ GT kit is synonymous with superior performance

Complete braking systems, comprising components derived from the world of motorsports and offering unrivalled levels of technology on the market. They feature aluminium radial-mounted fixed calipers, with opposing pistons. Depending on the type of system and the required performance level, the calipers can either be in two-parts, monoblock or even monoblock machined from solid billet metal. The uprated brake discs can be integral (one-piece) or composite, drilled or slotted.

- ✓ Brembo quality
- Safety
- Performance
- Comfort
- Sports driving
- Sporty look

Available in 4 colours

2P3.9010A1

2P3.9010A2

2P3.9010A3







## **Technical specifications**





**COMPATIBLE VEHICLES**