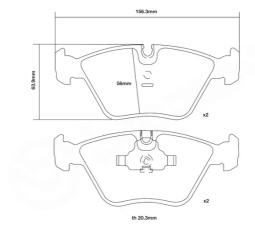

## **Technical specifications**

Width

Thickness

156 mm

**20** mm

Wear indicator

WVA number

Axle

Prepared for wear indicator

20968,21064

Front

EAN code

8020584602218

**COMPATIBLE VEHICLES**