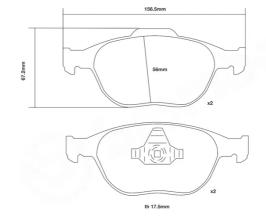

## **Technical specifications**

Width Thickness 157 mm 18 mm

WVA number Axle 23440,23441 Front

EAN code 8020584602317

**COMPATIBLE VEHICLES**